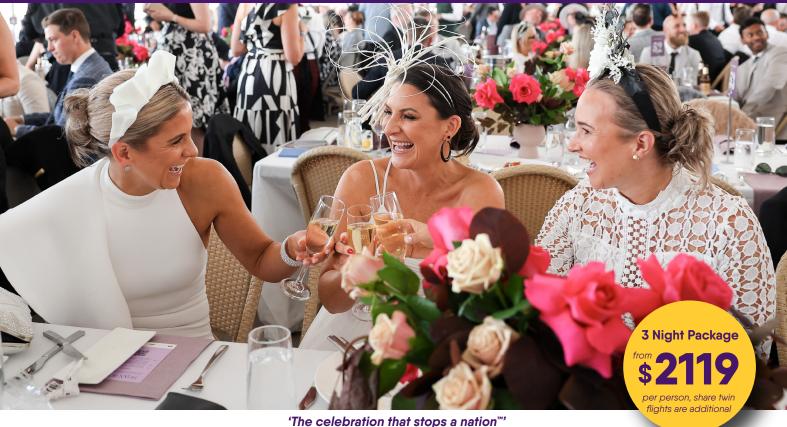

## **MELBOURNE CUP CARNIVAL 2024**

Grab your hat and frock and attend the Race that stops the Nation™!!! Every year more than 100,000 people from all around the world descend on Flemington Racecourse. Don't miss out!!

Indulge in one of Flemington's most prized marquees, offering a remarkable race day experience. Take a seat at your reserved dining table to enjoy a three-course lunch with beverages, watch the live action on the track from the exclusive viewing terrace or take up your prime seating option in the Lawn Stand. With private betting, all day service and an easy walk to The Park to soak up the sights and sounds of the all-star entertainment line-up, all you need to plan is what to wear and what time you will arrive.

## **DEAL INCLUDES:**

- Accommodation 3-6 November 24
- Makybe Diva® Marquee Admission to the Lexus Melbourne Cup Day on Tuesday 5 November
  - Located on the Hill next to the Lawn Stand with track, Winning Post and city views
  - Reserved seating in the Lawn Stand plus outdoor courtyard viewing area
  - Seated dining with table service
  - Three-course lunch and afternoon tea
  - Beverage package including sparkling, red and white wine, beer and soft drinks